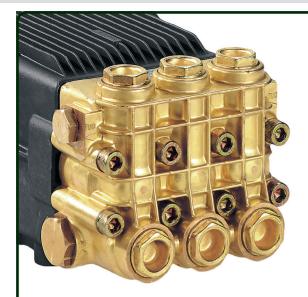

### THE ONLY PUMP IN THE WORLD WITH A...

# 2-YEAR 'BUMPER to BUMPER' WARRANTY

#### FEATURES:

- Exclusive 2-year 'bumper to bumper' warranty
- o Heavy Duty Reinforced Brass Heads with External and Internal Bracing
- Large Diameter Stainless Steel Valve Caps with Increased Thread Depth
- o Oversized Bearings for greater belt 'side-loads' means longer pump back-end life
- Heavy Duty Connecting Rods with Perfect Cap Alignment
- o 'State of the Art' Packing Design means longer, uninterrupted run-times
- Cool-run Technology & Extra Capacity Oil Sumps promote pump longevity
- o 6,000 PSI Gauge Installed
- o Quick Drain Oil Valve Installed
- o Safety Pressure Relief Installed
- o Allison Engine terminator shuts down the engine if pump head overheats

| Model  | GPM | PSI  | RPM  | Shaft | Weight | LIST PRICE | CONTRACTOR |
|--------|-----|------|------|-------|--------|------------|------------|
| TS5635 | 5.6 | 3500 | 1450 | 24mm  | 31     | \$1775.00  | \$599.00   |

Our... T\$5635

is a direct replacement for:

A-R: **RW21** 

CAT: **5CP5140** 

COMET: **RW5535S** 

GENERAL: TS2021

PRESSURE PRO: HP5535

Use PROMO CODE <u>6145635</u> **TO GET \$100.00 OFF** 